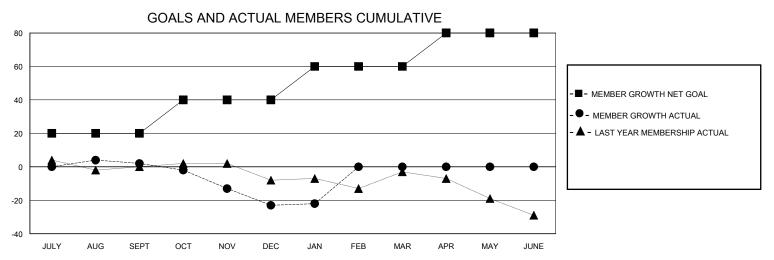

## District 7 L

**LOCATION ARKANSAS GMT**: **GMT CA** 

| CIVIT.        |               | LOC         |               | .0                    |                        |                         | OWIT OA                                            |  |
|---------------|---------------|-------------|---------------|-----------------------|------------------------|-------------------------|----------------------------------------------------|--|
|               | Club          | os          |               | Members               |                        |                         |                                                    |  |
|               | RESULTS FOR   | R 2023-2024 |               | RESULTS FOR 2023-2024 |                        |                         |                                                    |  |
| QUARTER       | NEW CLUB GOAL | NEW CLUBS   | DROPPED CLUBS | QUARTER MEME          | BER GROWTH NET<br>GOAL | MEMBER GROWTH<br>ACTUAL | DROPPED<br>MEMBERS ACTUAL<br>(including transfers) |  |
| JULY/AUG/SEPT | 0             | 0           | 0             | JULY/AUG/SEPT         | 20                     | 12                      | 10                                                 |  |
| OCT/NOV/DEC   | 0             | 0           | 1             | OCT/NOV/DEC           | 20                     | 10                      | 35                                                 |  |
| JAN/FEB/MAR   | 1             | 0           | 0             | JAN/FEB/MAR           | 20                     | 8                       | 7                                                  |  |
| APR/MAY/JUNE  | 0             | 0           | 0             | APR/MAY/JUNE          | 20                     | 0                       | 0                                                  |  |